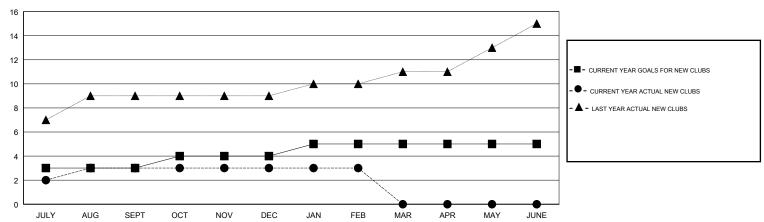

### GOALS AND ACTUAL NEW CLUBS CUMULATIVE

# **LOCATION INDIA**

**GMT CA** 

| Clubs                 |               |           |               | Members               |                           |                         |                                                    |
|-----------------------|---------------|-----------|---------------|-----------------------|---------------------------|-------------------------|----------------------------------------------------|
| RESULTS FOR 2018-2019 |               |           |               | RESULTS FOR 2018-2019 |                           |                         |                                                    |
| QUARTER               | NEW CLUB GOAL | NEW CLUBS | DROPPED CLUBS | QUARTER               | MEMBER GROWTH NET<br>GOAL | MEMBER GROWTH<br>ACTUAL | DROPPED<br>MEMBERS ACTUAL<br>(including transfers) |
| JULY/AUG/SEPT         | 3             | 3         | 0             | JULY/AUG/SEPT         | 110                       | 73                      | 43                                                 |
| OCT/NOV/DEC           | 1             | 0         | 6             | OCT/NOV/DEC           | 40                        | 19                      | 310                                                |
| JAN/FEB/MAR           | 1             | 0         | 0             | JAN/FEB/MAR           | 30                        | 47                      | 5                                                  |
| APR/MAY/JUNE          | 0             | 0         | 0             | APR/MAY/JUNE          | 20                        | 0                       | 0                                                  |