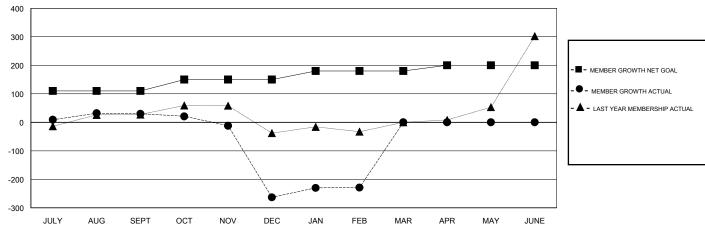

# GOALS AND ACTUAL MEMBERS CUMULATIVE

| DROPPED CLUBS: 6  DROPPED MEMBERS |     | 22 CLUBS OF 73 ADDED 1 OR MORE NEW MEMBERS | GENDER DISTRIBUTION  MALE 2,238 (86.81%)  FEMALE 340 (13.19%)  Women Percentage Fiscal Year Goal: 12% |  |
|-----------------------------------|-----|--------------------------------------------|-------------------------------------------------------------------------------------------------------|--|
| DECEASED                          | 0   | CLICK HERE FOR CUMULATIVE                  | TOTAL FAMILY UNIT MEMBERS                                                                             |  |
| CLUB CANCELLED                    | 108 | MEMBERSHIP DATA                            |                                                                                                       |  |
| OTHER 250                         |     |                                            | FAMILY MEMBERS PAYING HALF DUES                                                                       |  |
| TOTAL                             | 358 |                                            |                                                                                                       |  |

# **LOCATION INDIA**

**GMT CA** 

| Clubs                 |               |           |               | Members               |                           |                         |                                                    |
|-----------------------|---------------|-----------|---------------|-----------------------|---------------------------|-------------------------|----------------------------------------------------|
| RESULTS FOR 2018-2019 |               |           |               | RESULTS FOR 2018-2019 |                           |                         |                                                    |
| QUARTER               | NEW CLUB GOAL | NEW CLUBS | DROPPED CLUBS | QUARTER               | MEMBER GROWTH NET<br>GOAL | MEMBER GROWTH<br>ACTUAL | DROPPED<br>MEMBERS ACTUAL<br>(including transfers) |
| JULY/AUG/SEPT         | 3             | 3         | 0             | JULY/AUG/SEPT         | 110                       | 73                      | 43                                                 |
| OCT/NOV/DEC           | 1             | 0         | 6             | OCT/NOV/DEC           | 40                        | 19                      | 310                                                |
| JAN/FEB/MAR           | 1             | 0         | 0             | JAN/FEB/MAR           | 30                        | 47                      | 5                                                  |
| APR/MAY/JUNE          | 0             | 0         | 0             | APR/MAY/JUNE          | 20                        | 0                       | 0                                                  |